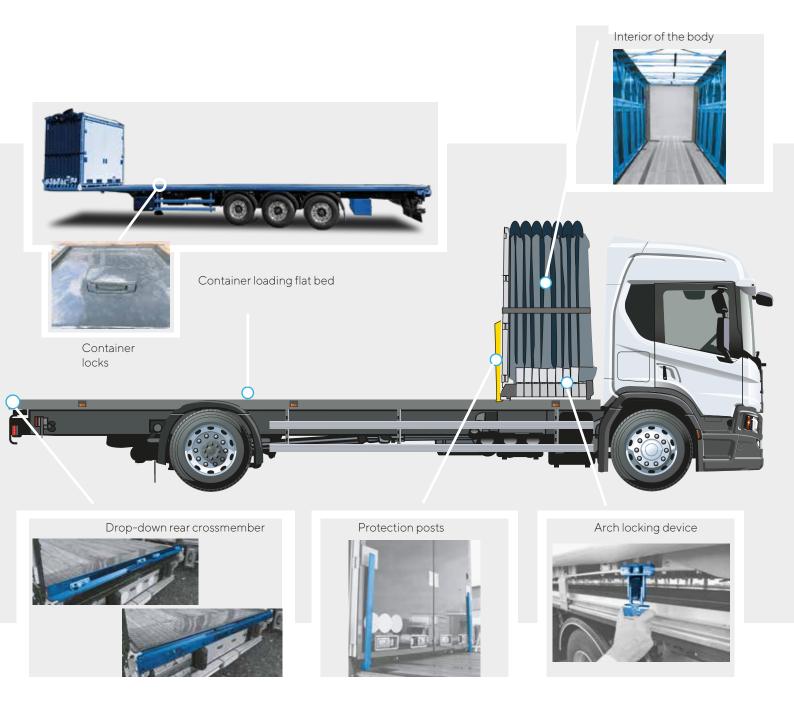

## **□Openbox C+**

Multi-function full-opening body

Quick conversion

The guarantee of no empty back loads

## $\square$ Openbox C+

Design based on a sliding curtain body, the OPEN BOX C+body can be used for two transport modes :

- With the body folded at the front to allow the loading of containers or bespoke loads.
- With the body fully closed for the transport of goods that need to be protected.

The OPEN BOX C+ is the first retractable sliding curtain body in Europe that has withstood the EN12642 standard XL code tests (load safety).

Furthermore, the body is approved for the transport of beverages, making this product even more versatile.

Multi-functional, the OPEN BOX C+ has the capacity to adapt to any type of transport (exceptional goods, general goods, beverages, containers, ...).