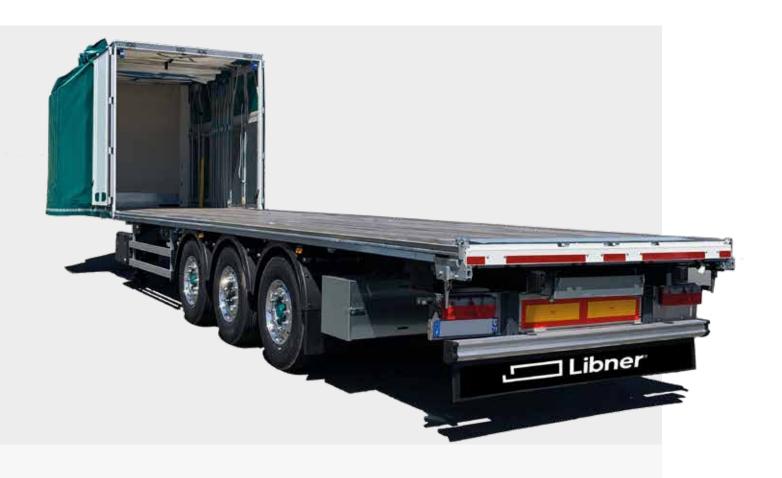

## **□Openbox C+**

Multi-function full-opening body

Quick conversion

The guarantee of no empty back loads

## $\square$ Openbox C+

Design based on a sliding curtain body, the OPEN BOX C+body can be used for two transport modes :

- With the body folded at the front to allow the loading of containers or bespoke loads.
- With the body fully closed for the transport of goods that need to be protected.

Multi-functional, the OPEN BOX C+ has the capacity to adapt to any type of transport (exceptional goods, general goods, beverages, containers, ...).