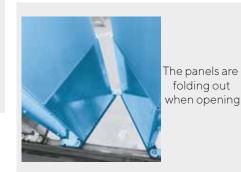

## **□**Openbox

Openbox is the body that delivers significant time-savings for handing operations thanks to its opening in less than 30 seconds.

Fitted with sliding panels, it is as robust as it is easy to use, in particular thanks to its tensioning and locking handle wich allows fast and effortless opening and closure.