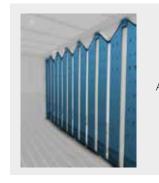

## **□**Openbox

The security of a box van, the flexibility of a sliding curtain

Easier to operate

Quick conversion

Reinforced goods safety

## **□**Openbox

Openbox is the body that delivers significant time-savings for handing operations thanks to its opening in less than 30 seconds.

Fitted with sliding panels, it is as robust as it is easy to use, in particular thanks to its tensioning and locking handle wich allows fast and effortless opening and closure.