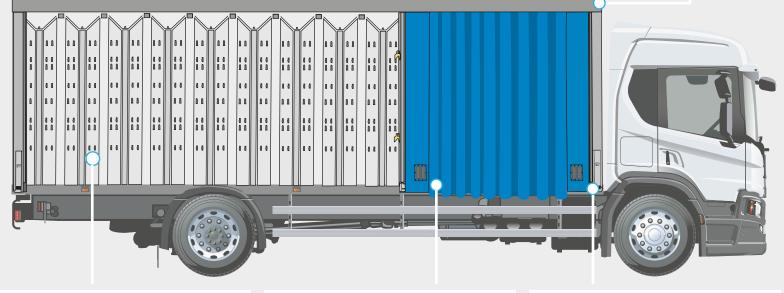

## **□**Openbox

Openbox is the body that delivers significant time-savings for handing operations thanks to its opening in less than 30 seconds.

Fitted with sliding panels, it is as robust as it is easy to use, in particular thanks to its tensioning and locking handle wich allows fast and effortless opening and closure.

Goods are secured due to the rigid side panels but also enable to use load restraint points.