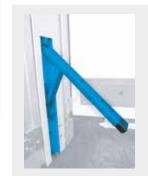

## **Specifications**

Fixed or sliding roof

Aluminium panels

Tensioning and locking system

## **□**Openbox

Openbox is the body that delivers significant time-savings for handing operations thanks to its opening in less than 30 seconds.

Fitted with sliding panels, it is as robust as it is easy to use, in particular thanks to its tensioning and locking handle wich allows fast and effortless opening and closure.