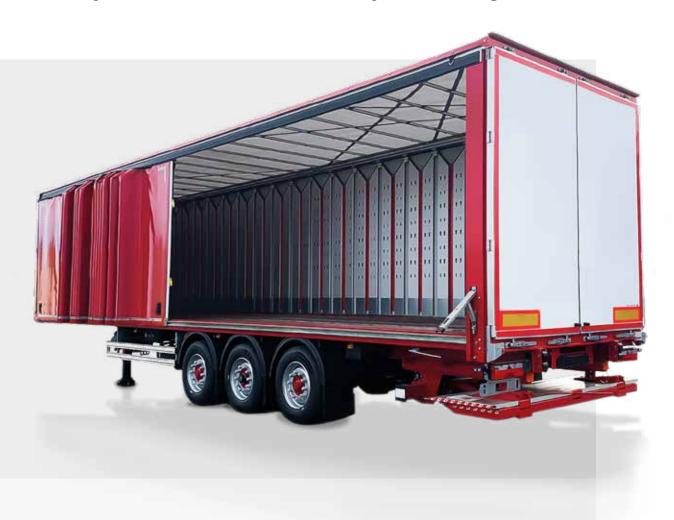

## **□**Openbox

Openbox is the body that delivers significant time-savings for handing operations thanks to its opening in less than 30 seconds.

Fitted with sliding panels, it is as robust as it is easy to use, in particular thanks to its tensioning and locking handle wich allows fast and effortless opening and closure.

Goods are secured due to the rigid side panels but also enable to use load restraint points.