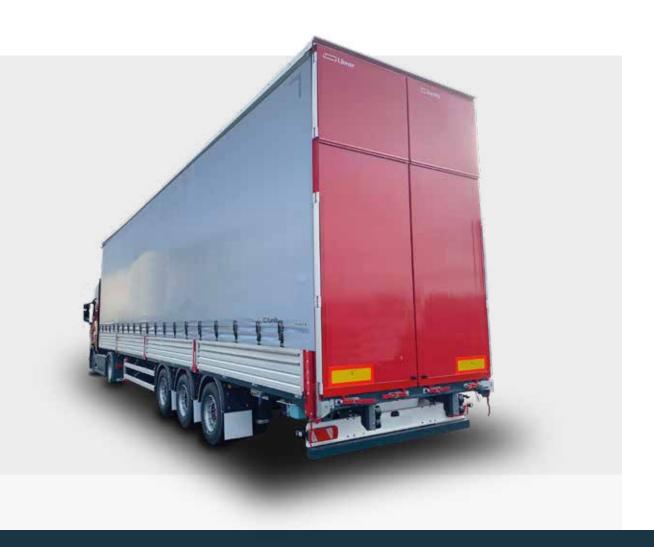

## **Eurolib** Modular

Adaptable to all your transport needs, the EUROLIB modular makes it possible to drive at different heights up to 500 mm more than standard bodies.

Designed with lifting headboard and modular doors, the hydraulic pump system gives the option to extend the body height effortless and safely, every 100 mm. The aluminium side boards are designed with several.

Fastening levels for the curtains, to guarantee a perfect water-tightness.

The sliding posts can be moved to facilitate handing operations. You can choose between a sliding or fixed roof, depending on your use..