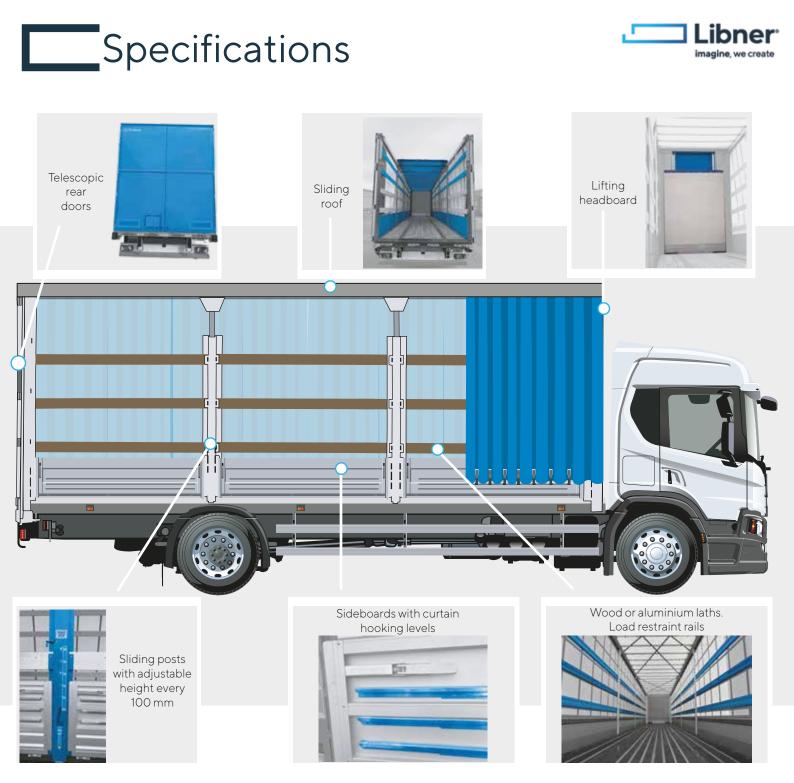

## **Eurolib** Modular

Adaptable to all your transport needs, the EUROLIB modular makes it possible to drive at different heights up to 500 mm more than standard bodies.

Designed with lifting headboard and modular doors, the hydraulic pump system gives the option to extend the body height effortless and safely, every 100 mm. The aluminium side boards are designed with several.

Fastening levels for the curtains, to guarantee a perfect water-tightness.

The sliding posts can be moved to facilitate handing operations. You can choose between a sliding or fixed roof, depending on your use..